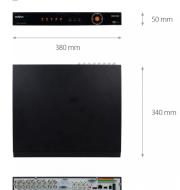

## DIMENSIONS

NO**V**US

16 x BNC

up to 3 (live monitoring: 3, playback: 3, configuration: 3)

Section Matter than the control of t

| Storage                 |                                        |
|-------------------------|----------------------------------------|
| Internal storage        | available mount: 2 x HDD 3.5" SATA *** |
| Total Internal Capacity | 12 TB                                  |
| Alarm                   |                                        |
| Alarm Input/Output      | 16/1 relay type                        |