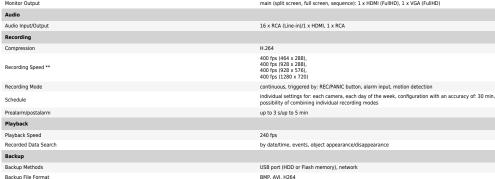

## FUNCTIONS

Video

System Reaction to Alarm Events

Number of Simultaneous Connections

Power Consumption

Video Input

## DIMENSIONS

NO**V**US

16 x BNC

up to 3 (live monitoring: 3, playback: 3, configuration: 3)

Section Matter than the control of t

| Storage                 |                                        |
|-------------------------|----------------------------------------|
| Internal storage        | available mount: 2 x HDD 3.5" SATA *** |
| Total Internal Capacity | 12 TB                                  |
| Alarm                   |                                        |
| Alarm Input/Output      | 16/1 relay type                        |

| Network             |                                                                 |
|---------------------|-----------------------------------------------------------------|
| Network Interface   | 1 x Ethernet - RJ-45 interface, 10/100 Mbit/s                   |
| PC/MAC Software     | NMS, Internet Explorer, NHDR-5000 Viewer, Firefox, Opera/Safari |
| Mobile applications | RXCamLink (iPhone, Android)                                     |

| Auxiliary Interfaces |                                |
|----------------------|--------------------------------|
| TZ Functions         | pan/tilt/zoom, preset commands |
| PTZ Protocols        | Pelco-D, Pelco-P               |
| PTZ Ports            | 1 x RS-485                     |
|                      |                                |

Operating System Linux OSD languages: Polish, English front panel, PC mouse and IR remote controller (in-set included), network, NV-KBD50 keyboard Control

Weight 1.5 kg (without HDDs) 12 VDC (100 ~ 240 VAC/12 VDC PSU in-set included) Power Supply

Operating Temperature -10°C ~ 45°C

\* Support both high definition analog cameras (720p) and standard resolution cameras (960H). Detailed informatic
\*\* Recording is limited to 15 fps per channel during playback.
\*\* List of compatible HDD models and maximum of their capacities is available in section DOWNLOADABLE FILES.