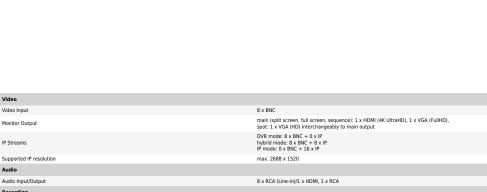

### DIMENSIONS

NO**V**US

Recording Compression H.264 200 fps (960 x 576 - 960H) 200 fps (1280 x 720 - HD) 200 fps (1920 x 1080 - FullHD) Recording Speed IP recording speed

hybrid mode: 64 Mb/s in total from all IP cameras IP mode: 128 Mb/s in total from all IP cameras continuous, triggered by: REC/PANIC button, alarm input, motion detection Recording Mode individual settings for: each camera, each day of the week, configuration with an accuracy of: 30 min possibility of combining individual recording modes Schedule up to 3 s/up to 5 min

Playback Playback speed 200 fps IP playback speed

Recorded Data Search by date/time, events, object appearance/disappearance Backup

Backup Methods USB port (HDD or Flash memory), network Backup File Format BMP, MP4, AVI, H264

Storage Internal storage available mount: 2 x HDD 3.5" SATA Total Internal Capacity

Alarm Input/Output System Reaction to Alarm Events buzzer, e-mail, alarm output activation, screen message, recording activation Network Network Interface 1 x Ethernet - RJ-45 interface, 10/100/1000 Mbit/s

PC/MAC Software NMS, Internet Explorer, NHDR-5000 Viewer, Firefox, Opera/Safari Mobile applications Number of Simultaneous Connections up to 5 (live monitoring: 5, playback: 1, configuration: 5) 64 Mb/s in total to all client workstations Bandwidth