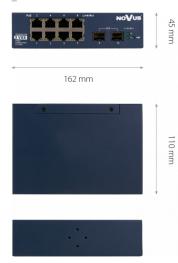

### DIMENSIONS

| GENERAL                 |                                                                                                                                                         |
|-------------------------|---------------------------------------------------------------------------------------------------------------------------------------------------------|
| Device Type             | Hardened PoE+ switch                                                                                                                                    |
| NETWORK                 |                                                                                                                                                         |
| Ports                   | PoE+ Ports: 8 x 10/100Mbps (the number of ports simultaneously operating with PoE + mode is limited by<br>PoE budget).<br>Optical UPLINK ports: 2 x SFP |
| PoE standards           | IEEE802.3af, Class 3, IEEE802.3at, Class 4                                                                                                              |
| PoE modes               | Endspan (1,2+ / 3,6-)                                                                                                                                   |
| Switching capacity      | 5.6 Gb/s                                                                                                                                                |
| Protocols Support       | IEEE 802.3 10BASE-T, IEEE 802.3u 100BASE-TX, IEEE 802.3x                                                                                                |
| MAC address list        | 4К                                                                                                                                                      |
| INSTALLATION PARAMETERS |                                                                                                                                                         |
| Case                    | Metal, color navy blue, enclosure with possibility to mount on DIN TH35 rail                                                                            |
| Dimensions (mm)         | 162 (W) × 110 (H) × 45 (L)                                                                                                                              |
| Weight                  | 0.7 kg                                                                                                                                                  |
| Input Voltage           | 48 VDC (power supply 100 ~ 240 VAC/48 VDC Included)                                                                                                     |
| Power Consumption       | 144 W (maximum)                                                                                                                                         |
| PoE Budget              | 130 W for ports 1 to 8, up to 30 W for one port                                                                                                         |
| Operating Temperature   | -40°C ∼ 70°C                                                                                                                                            |