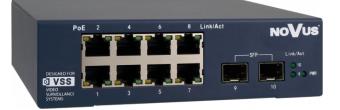

### **KEY FEATURES**

•8 x 100Mbps PoE+ •2 x 1000Mb/s SFP UPLINK •Operating temperature: -40°C ÷ 70°C

### DIMENSIONS

| GENERAL                 |                                                                                                                                                         |
|-------------------------|---------------------------------------------------------------------------------------------------------------------------------------------------------|
| Device Type             | Hardened PoE+ switch                                                                                                                                    |
| NETWORK                 |                                                                                                                                                         |
| Ports                   | PoE+ Ports: 8 x 10/100Mbps (the number of ports simultaneously operating with PoE + mode is limited by<br>PoE budget).<br>Optical UPLINK ports: 2 x SFP |
| PoE standards           | IEEE802.3af, Class 3, IEEE802.3at, Class 4                                                                                                              |
| PoE modes               | Endspan (1,2+ / 3,6-)                                                                                                                                   |
| Switching capacity      | 5.6 Gb/s                                                                                                                                                |
| Protocols Support       | IEEE 802.3 10BASE-T, IEEE 802.3u 100BASE-TX, IEEE 802.3x                                                                                                |
| MAC address list        | 4К                                                                                                                                                      |
| INSTALLATION PARAMETERS |                                                                                                                                                         |
| Case                    | Metal, color navy blue, enclosure with possibility to mount on DIN TH35 rail                                                                            |
| Dimensions (mm)         | 162 (W) × 110 (H) × 45 (L)                                                                                                                              |
| Weight                  | 0.7 kg                                                                                                                                                  |
| Input Voltage           | 48 VDC (power supply 100 ~ 240 VAC/48 VDC Included)                                                                                                     |
| Power Consumption       | 144 W (maximum)                                                                                                                                         |
| PoE Budget              | 130 W for ports 1 to 8, up to 30 W for one port                                                                                                         |
| Operating Temperature   | -40°C ∼ 70°C                                                                                                                                            |