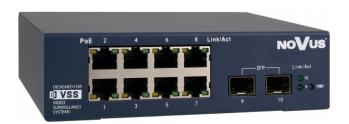

## **Hardened 8-port PoE+ Switch**

NVS-3208SP-EH

### **KEY FEATURES**

- •8 x 100Mbps PoE+
  •2 x 1000Mb/s SFP UPLINK
  •Operating temperature: -40°C ÷ 70°C