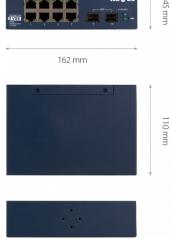

#### DIMENSIONS

| GENERAL                 |                                                                                                                                                              |
|-------------------------|--------------------------------------------------------------------------------------------------------------------------------------------------------------|
| Device Type             | Hardened PoE+ switch                                                                                                                                         |
| NETWORK                 |                                                                                                                                                              |
| Ports                   | PoE+ Ports: $8\times10/100$ Mbps (the number of ports simultaneously operating with PoE+ mode is limited by PoE budget), Optical UPLINK ports: $2\times SFP$ |
| PoE standards           | IEEE802.3af, Class 3, IEEE802.3at, Class 4                                                                                                                   |
| PoE modes               | Endspan (1,2+ / 3,6-)                                                                                                                                        |
| Switching capacity      | 5.6 Gb/s                                                                                                                                                     |
| Protocols Support       | IEEE 802.3 10BASE-T, IEEE 802.3u 100BASE-TX, IEEE 802.3x                                                                                                     |
| MAC address list        | 4K                                                                                                                                                           |
| INSTALLATION PARAMETERS |                                                                                                                                                              |
| Case                    | Metal, color navy blue, enclosure with possibility to mount on DIN TH35 rail                                                                                 |
| Dimensions (mm)         | 162 (W) x 110 (H) x 45 (L)                                                                                                                                   |
| Weight                  | 0.7 kg                                                                                                                                                       |
| Input Voltage           | 48 VDC (power supply 100 ~ 240 VAC/48 VDC Included)                                                                                                          |
| Power Consumption       | 144 W (maximum)                                                                                                                                              |
| PoE Budget              | 130 W for ports 1 to 8, up to 30 W for one port                                                                                                              |
| Operating Temperature   | -40°C ~ 70°C                                                                                                                                                 |
|                         |                                                                                                                                                              |