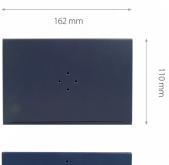

#### DIMENSIONS

| GENERAL                 |                                                                                                                                                      |
|-------------------------|------------------------------------------------------------------------------------------------------------------------------------------------------|
| Device Type             | PoE+ Switch                                                                                                                                          |
| NETWORK                 |                                                                                                                                                      |
| Ports                   | PoE+ Ports: 8 x 10/100Mbps (the number of ports simultaneously operating with PoE + mode is limited by<br>PoE budget),<br>Ports Ry45 UFLINK 1Gb/s: 2 |
| PoE standards           | IEEE802.3af, Class 3, IEEE802.3at, Class 4                                                                                                           |
| PoE modes               | Endspan (1,2+ / 3,6-)                                                                                                                                |
| Switching capacity      | 5.6 Gb/s                                                                                                                                             |
| Protocols Support       | IEEE 802.3 10BASE-T, IEEE 802.3u 100BASE-TX, IEEE 802.3x                                                                                             |
| MAC address list        | 4K                                                                                                                                                   |
| INSTALLATION PARAMETERS |                                                                                                                                                      |
| Case                    | Metal, color navy blue, enclosure with possibility to mount on DIN TH35 rail                                                                         |
| Dimensions (mm)         | 162 (W) x 110 (H) x 45 (L)                                                                                                                           |
| Weight                  | 0.7 kg                                                                                                                                               |
| Input Voltage           | 48 - 56VDC                                                                                                                                           |
| Power Consumption       | 120 W (maximum)                                                                                                                                      |
| PoE Budget              | 114 W for ports 1 to 8, up to 30 W for one port                                                                                                      |
| Operating Temperature   | 0°C ~ 40°C                                                                                                                                           |
|                         |                                                                                                                                                      |