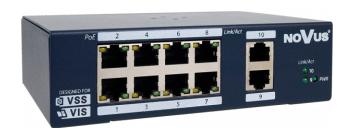

## 8-port PoE + switch with the possibility of mounting on a **DIN** rail

NVS-3308SP-DIN

### **KEY FEATURES**

- •8 x 100Mbps PoE+ •2 x 1000Mb/s UPLINK
- •Operating temperature:  $0^{\circ}\text{C} \div 40^{\circ}\text{C}$

#### DIMENSIONS

| GENERAL                 |                                                                                                                                                      |
|-------------------------|------------------------------------------------------------------------------------------------------------------------------------------------------|
| Device Type             | PoE+ Switch                                                                                                                                          |
| NETWORK                 |                                                                                                                                                      |
| Ports                   | PoE+ Ports: 8 x 10/100Mbps (the number of ports simultaneously operating with PoE + mode is limited by<br>PoE budget),<br>Ports Ry45 UFLINK 1Gb/s: 2 |
| PoE standards           | IEEE802.3af, Class 3, IEEE802.3at, Class 4                                                                                                           |
| PoE modes               | Endspan (1,2+ / 3,6-)                                                                                                                                |
| Switching capacity      | 5.6 Gb/s                                                                                                                                             |
| Protocols Support       | IEEE 802.3 10BASE-T, IEEE 802.3u 100BASE-TX, IEEE 802.3x                                                                                             |
| MAC address list        | 4K                                                                                                                                                   |
| INSTALLATION PARAMETERS |                                                                                                                                                      |
| Case                    | Metal, color navy blue, enclosure with possibility to mount on DIN TH35 rail                                                                         |
| Dimensions (mm)         | 162 (W) x 110 (H) x 45 (L)                                                                                                                           |
| Weight                  | 0.7 kg                                                                                                                                               |
| Input Voltage           | 48 - 56VDC                                                                                                                                           |
| Power Consumption       | 120 W (maximum)                                                                                                                                      |
| PoE Budget              | 114 W for ports 1 to 8, up to 30 W for one port                                                                                                      |
| Operating Temperature   | 0°C ~ 40°C                                                                                                                                           |
|                         |                                                                                                                                                      |