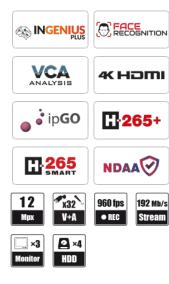

## **KEY FEATURES**

•16 x PoE Ethernet ports

- •32 x video and audio channels •Recording speed up to 960 fps at 4000 x
- 3000 •Supports resolution up to 4000 x 3000
- •Recorded stream size: 320 Mb/s in total from all cameras

•4 x internal place for HDD mounting

•3 x monitor outputs (HDMI 4K UltraHD, HDMI, VGA)

70 mm

390 mm

RACK mount

•Face recognition