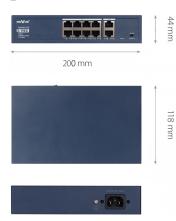

### DIMENSIONS

| GENERAL                    |                                                                                                                                                                     |
|----------------------------|---------------------------------------------------------------------------------------------------------------------------------------------------------------------|
| Device Type                | PoE+ Switch                                                                                                                                                         |
| NETWORK                    |                                                                                                                                                                     |
| Ports                      | PoE+ Ports: $8 \times 10/100 \text{Mbps}$ (the number of ports simultaneously operating with PoE + mode is limited by PoE budget), Ports $8/145$ UPLINK $16b/s$ : 2 |
| PoE standards              | IEEE802.3af, Class 3, IEEE802.3at, Class 4                                                                                                                          |
| PoE modes                  | Endspan (1,2+ / 3,6-)                                                                                                                                               |
| Switching capacity         | 5.6 Gb/s                                                                                                                                                            |
| Protocols Support          | IEEE 802.3 10BASE-T, IEEE 802.3u 100BASE-TX, IEEE 802.3x                                                                                                            |
| MAC address list           | 2K                                                                                                                                                                  |
| FUNCTIONS                  |                                                                                                                                                                     |
| ссти                       | Extended mode switch that increases the data and power transmission distance up to 200m (Using 10 Mb/s bandwidth)                                                   |
| Additional operating modes | Extend                                                                                                                                                              |
| INSTALLATION PARAMETERS    |                                                                                                                                                                     |
| RACK Mount 19"             | 10                                                                                                                                                                  |
| Case                       | Metal, color navy blue                                                                                                                                              |
| Dimensions (mm)            | 200 (W) x 44 (H) x 118 (L)                                                                                                                                          |
| Weight                     | 0.7 kg                                                                                                                                                              |
| Input Voltage              | 100 ~ 240 VAC, 50/60Hz                                                                                                                                              |
| Power Consumption          | 130 W (maximum)                                                                                                                                                     |
| PoE Budget                 | 120 W for ports 1 to 8, up to 30 W for one port                                                                                                                     |
| Operating Temperature      | 0°C ~ 40°C                                                                                                                                                          |