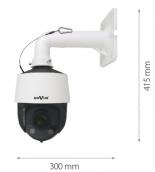

### DIMENSIONS

The camera is dedicated to work with NOVUS 6000 series recorders. Detailed data can be found in the compatibility table available in the DOWNLOADABLE FILES tab.

173 mm

| Network Interface                                                                                                                                                                                              | 1 x Ethernet - RJ-45 interface, 10/100 Mbit/s                                                                                              |
|----------------------------------------------------------------------------------------------------------------------------------------------------------------------------------------------------------------|--------------------------------------------------------------------------------------------------------------------------------------------|
| Memory Card Slot                                                                                                                                                                                               | microSD - capacity up to 256GB                                                                                                             |
| Installation parameters                                                                                                                                                                                        |                                                                                                                                            |
| Dimensions (mm)                                                                                                                                                                                                | 173 (Φ) x 268 (H) with bracket: 173 (W) x 415 (H) x 300 (L)                                                                                |
| Weight                                                                                                                                                                                                         | 2.1 kg with bracket: 2.8 kg                                                                                                                |
| Degree of Protection                                                                                                                                                                                           | IP 66 (details in the user's manual)                                                                                                       |
| Enclosure                                                                                                                                                                                                      | aluminium, white, IK10 impact rating, in set: outdoor housing (integrated with the camera), wall mount<br>bracket<br>Enclosure type: 6SD-M |
| Power Supply                                                                                                                                                                                                   | 12 VDC, PoE+ (IEEE 802.3at, Klasa 4)                                                                                                       |
| Surge protection                                                                                                                                                                                               | TVS 6000 V                                                                                                                                 |
| Power Consumption                                                                                                                                                                                              | 6 W,<br>15.5 W (IR illuminator on),<br>22 W (IR and heater on)                                                                             |
| Operating Temperature                                                                                                                                                                                          | -40°C ~ 60°C                                                                                                                               |
| Cold start temperature                                                                                                                                                                                         | -30°C                                                                                                                                      |
| Humidity                                                                                                                                                                                                       | max. 90%, relative (non-condensing)                                                                                                        |
| Built-in Heater/Fan                                                                                                                                                                                            | yes/yes                                                                                                                                    |
| The camera creates a fully functional face recognition system when used with selected NOVLIS IP 6000 series recorders (models with "F" in the name). The above technical data and user manual apply to cameras |                                                                                                                                            |