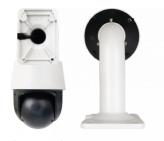

# 4 MPX Speed Dome IP Camera with autonomous face recognition and intelligent object tracking

NVIP-4SD-6543/25/F

## **KEY FEATURES**

- •Resolution: 4 MPX
- •Lens: motorized varifocal, Al and AF function, optical zoom 25x, f=4.8  $\sim$  120 mm/F1.65  $\sim$  3.8
- •D/N function IR cut filter
- •Auto Tracking
- •Video content analysis based on Deep Learning
- •microSD card support
- •WDR with double scan sensor
- •two-way audio
- •Min. Illumination from 0.002 lx (0 lx, IR on)
- •IR LED, range up to 160 m (depends on current optical zoom value)