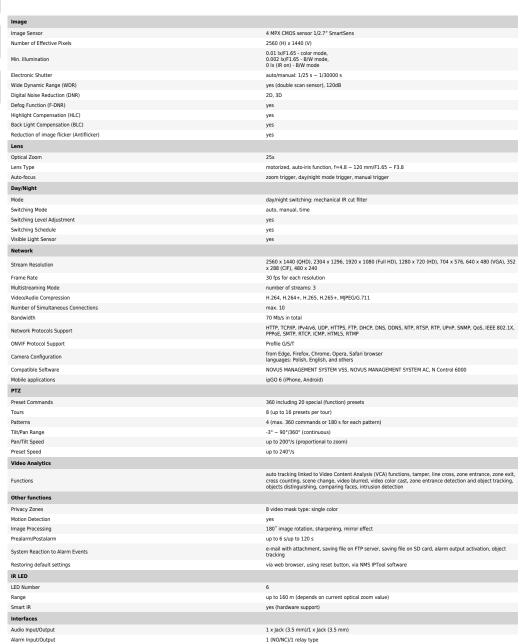

### DIMENSIONS

The camera is dedicated to work with NOVUS 6000 series recorders. Detailed data can be found in the compatibility table available in the DOWNLOADABLE FILES tab.

173 mm

| Network Interface                                                                                                                                                                                              | 1 x Ethernet - RJ-45 interface, 10/100 Mbit/s                                                                                              |
|----------------------------------------------------------------------------------------------------------------------------------------------------------------------------------------------------------------|--------------------------------------------------------------------------------------------------------------------------------------------|
| Memory Card Slot                                                                                                                                                                                               | microSD - capacity up to 256GB                                                                                                             |
| Installation parameters                                                                                                                                                                                        |                                                                                                                                            |
| Dimensions (mm)                                                                                                                                                                                                | 173 (Φ) x 268 (H) with bracket: 173 (W) x 415 (H) x 300 (L)                                                                                |
| Weight                                                                                                                                                                                                         | 2.1 kg with bracket: 2.8 kg                                                                                                                |
| Degree of Protection                                                                                                                                                                                           | IP 66 (details in the user's manual)                                                                                                       |
| Enclosure                                                                                                                                                                                                      | aluminium, white, IK10 impact rating, in set: outdoor housing (integrated with the camera), wall mount<br>bracket<br>Enclosure type: 6SD-M |
| Power Supply                                                                                                                                                                                                   | 12 VDC, PoE+ (IEEE 802.3at, Klasa 4)                                                                                                       |
| Surge protection                                                                                                                                                                                               | TVS 6000 V                                                                                                                                 |
| Power Consumption                                                                                                                                                                                              | 6 W,<br>15.5 W (IR illuminator on),<br>22 W (IR and heater on)                                                                             |
| Operating Temperature                                                                                                                                                                                          | -40°C ~ 60°C                                                                                                                               |
| Cold start temperature                                                                                                                                                                                         | -30°C                                                                                                                                      |
| Humidity                                                                                                                                                                                                       | max. 90%, relative (non-condensing)                                                                                                        |
| Built-in Heater/Fan                                                                                                                                                                                            | yes/yes                                                                                                                                    |
| The camera creates a fully functional face recognition system when used with selected NOVLIS IP 6000 series recorders (models with "F" in the name). The above technical data and user manual apply to cameras |                                                                                                                                            |