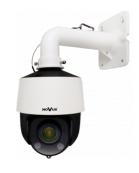

# 4 MPX Speed Dome IP Camera with autonomous face recognition and intelligent object tracking

NVIP-4SD-6543/25/F

## **KEY FEATURES**

- •Resolution: 4 MPX
- •Lens: motorized varifocal, Al and AF function, optical zoom 25x, f=4.8  $\sim$  120 mm/F1.65  $\sim$  3.8
- •D/N function IR cut filter
- •Auto Tracking
- •Video content analysis based on Deep Learning
- •microSD card support
- •WDR with double scan sensor
- •two-way audio
- •Min. Illumination from 0.002 lx (0 lx, IR on)
- •IR LED, range up to 160 m (depends on current optical zoom value)