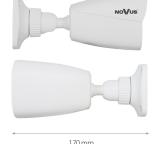

### **KEY FEATURES**

- •Resolution: 2 MPX
- •Lens: fixed focal, f=2.8 mm/F1.6
- •MicroSD card support •D/N function IR cut filter
- •Video content analysis based on Deep Learning
- microSD card support
- •WDR with double scan sensor •Min. Illumination from 0.008 lx
- •IR LED, range up to 30 m •white LED illuminator, range up to 30 m
- DIMENSIONS

Kamera dedykowana jest do współpracy z rejestratorami serii NOVUS 6000. Szczegółowe dane znajdziesz w tabeli kompatybilności dostępnej w zakładce PLIKI DO POBRANIA.

| 7  | Image                                                      |                                                                                                                                                                                                    |
|----|------------------------------------------------------------|----------------------------------------------------------------------------------------------------------------------------------------------------------------------------------------------------|
|    | Image Sensor                                               | 2 MPX CMOS sensor 1/2.8" SmartSens                                                                                                                                                                 |
|    | Number of Effective Pixels                                 | 1928 (H) x 1088 (V)                                                                                                                                                                                |
| J  | Min. Illumination                                          | 0.008 lx/F1.6 - color mode,<br>0 lx (IR on) - B/W mode                                                                                                                                             |
| 1  | Electronic Shutter                                         | auto/manual: 1/3 s ~ 1/100000 s                                                                                                                                                                    |
|    | Digital Slow Shutter (DSS)                                 | up to 1/3 s                                                                                                                                                                                        |
| ı  | Wide Dynamic Range (WDR)                                   | yes (double scan sensor), 120dB                                                                                                                                                                    |
| J  | Digital Noise Reduction (DNR)                              | 3D                                                                                                                                                                                                 |
|    | Highlight Compensation (HLC)                               | yes                                                                                                                                                                                                |
| 7  | Back Light Compensation (BLC)                              | yes                                                                                                                                                                                                |
|    | Reduction of image flicker (Antiflicker)                   | yes                                                                                                                                                                                                |
|    | Lens                                                       |                                                                                                                                                                                                    |
| _  | Lens Type                                                  | fixed focal, f=2.8 mm/F1.6                                                                                                                                                                         |
|    | DORI                                                       |                                                                                                                                                                                                    |
|    | DORI (Detection, Observation, Recognition, Identification) | for f = 2.8mm - D: 41m, O: 16m, R: 8m, I: 4m                                                                                                                                                       |
|    | Day/Night                                                  | 1011 - 2.00mm - 3. 42m, 6. 20m, n. 6m, n. 4m                                                                                                                                                       |
|    | Mode                                                       |                                                                                                                                                                                                    |
|    |                                                            | day/night switching: mechanical IR cut filter                                                                                                                                                      |
|    | Switching Mode                                             | auto, manual, time                                                                                                                                                                                 |
|    | Switching Level Adjustment                                 | yes<br>2 ~ 6000 s                                                                                                                                                                                  |
|    | Switching Delay Switching Schedule                         | 2 ~ 6000 S<br>yes                                                                                                                                                                                  |
|    |                                                            | yes                                                                                                                                                                                                |
|    | Network                                                    |                                                                                                                                                                                                    |
|    | Stream Resolution                                          | 1920 x 1080 (Full HD), 1280 x 720 (HD), 704 x 576, 640 x 480 (VGA), 352 x 288 (CIF), 480 x 240                                                                                                     |
|    | Frame Rate                                                 | 30 fps for each resolution                                                                                                                                                                         |
|    | Multistreaming Mode                                        | number of streams: 3                                                                                                                                                                               |
|    | Video/Audio Compression                                    | H.264, H.264+, H.265, H.265+, MJPEG/G.711                                                                                                                                                          |
|    | Number of Simultaneous Connections                         | max. 3                                                                                                                                                                                             |
|    | Bandwidth                                                  | 12 Mb/s in total                                                                                                                                                                                   |
|    | Network Protocols Support                                  | HTTP, TCPIP. IPv4, IPv4/v6, UDP, HTTPS, FTP, DHCP, DNS, DDNS, NTP, RTSP, RTP, UPnP, SNMP, Qos, IEEE 802.1X, PPPoE, SMTP, RTCP, P2P, SSL/TLS, HTML5, RTMP                                           |
|    | Camera Configuration                                       | from Internet Explorer, Edge, Firefox, Chrome, Opera browser languages: Polish, English, and others                                                                                                |
|    | Compatible Software                                        | NOVUS MANAGEMENT SYSTEM VSS, NOVUS MANAGEMENT SYSTEM AC, N Control 6000                                                                                                                            |
|    | Mobile applications                                        | ipGO 6 (iPhone, Android)                                                                                                                                                                           |
|    | Video Analytics                                            |                                                                                                                                                                                                    |
|    | Functions                                                  | abandoned object, object disappearance, line cross, scene change, video blurred, video color cast, objects distinguishing, intrusion detection, smart motion detection with objects distinguishing |
|    | Other functions                                            |                                                                                                                                                                                                    |
|    | Privacy Zones                                              | 4 video mask type: single color                                                                                                                                                                    |
|    | Motion Detection                                           | yes                                                                                                                                                                                                |
|    | Region of interest (ROI)                                   | 8                                                                                                                                                                                                  |
|    | Image Processing                                           | 90° image rotation, 180° image rotation, sharpening, mirror effect, corridor mode, vertical flip, horizontal flip                                                                                  |
|    | Prealarm/Postalarm                                         | up to 6 s/up to 120 s                                                                                                                                                                              |
| 75 | System Reaction to Alarm Events                            | e-mail with attachment, saving file on FTP server, saving file on SD card                                                                                                                          |
| mm | Restoring default settings                                 | via web browser, using reset button, via NMS IPTool software                                                                                                                                       |
| _  | IR LED                                                     |                                                                                                                                                                                                    |
|    | LED Number                                                 | 1                                                                                                                                                                                                  |
|    | Range                                                      | 30 m                                                                                                                                                                                               |
|    | Smart IR                                                   | yes (software support)                                                                                                                                                                             |
|    |                                                            | уез (зоимаге зарроп)                                                                                                                                                                               |
|    | White light illuminator                                    |                                                                                                                                                                                                    |
|    | LED Number                                                 | 1, warm white color                                                                                                                                                                                |
|    | Range<br>Smart Light                                       | 30 m                                                                                                                                                                                               |
|    |                                                            | yes (software support)                                                                                                                                                                             |
|    | Interfaces                                                 |                                                                                                                                                                                                    |
|    | Audio Input/Output                                         | 1 x Jack (3.5 mm)/-<br>built-in microphone                                                                                                                                                         |
|    | Network Interface                                          | 1 x Ethernet - RJ-45 interface, 10/100 Mbit/s                                                                                                                                                      |
|    | Memory Card Slot                                           | microSD - capacity up to 256GB                                                                                                                                                                     |
|    | Installation parameters                                    |                                                                                                                                                                                                    |
|    | Dimensions (mm)                                            | with bracket: 75 (W) x 75 (H) x 170 (L)                                                                                                                                                            |
|    | Weight                                                     | 0.4 kg                                                                                                                                                                                             |
|    | Degree of Protection                                       | IP 67 (details in the user's manual)                                                                                                                                                               |
|    | Enclosure                                                  | aluminium, white, fully cable managed wall mount bracket in-set included , IK10 impact rating enclosure type: 4H-B                                                                                 |
|    | Power Supply                                               | 12 VDC, PoE (IEEE 802.3af, Klasa 3)                                                                                                                                                                |
|    |                                                            |                                                                                                                                                                                                    |