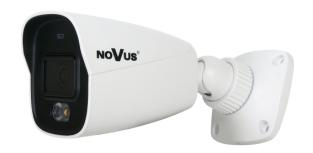

## 2 MPX Bullet IP Camera with white light and IR illuminators

NVIP-2H-6231/WL-II

### **KEY FEATURES**

- •Resolution: 2 MPX
- •Lens: fixed focal, f=2.8 mm/F1.6
- •MicroSD card support •D/N function IR cut filter
- •Video content analysis based on Deep Learning
- microSD card support
- •WDR with double scan sensor •Min. Illumination from 0.008 lx
- •IR LED, range up to 30 m •white LED illuminator, range up to 30 m
- DIMENSIONS