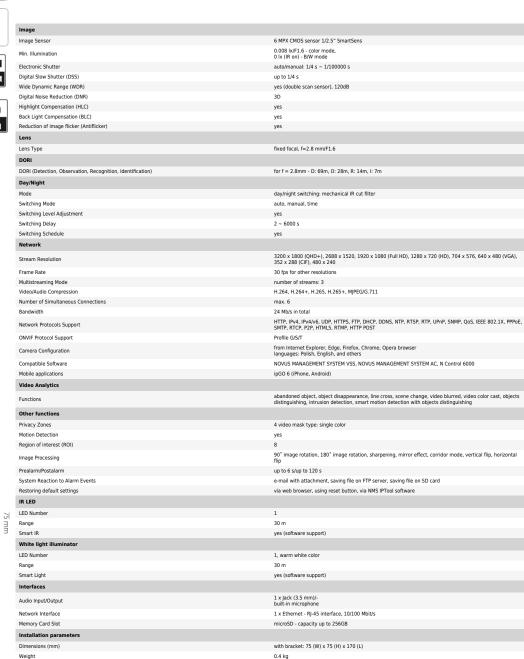

#### **KEY FEATURES**

- Resolution: 6 MPX
- •Lens: fixed focal, f=2.8 mm/F1.6
- •Human/Vehicle Object Classification •D/N function IR cut filter
- •Video content analysis based on Deep Learning
- microSD card support
- •WDR with double scan sensor
- •Min. Illumination from 0.008 lx
- •IR LED, range up to 30 m •white LED illuminator, range up to 30 m

#### DIMENSIONS

Enclosure

The camera is dedicated to work with NOVUS 6000 series recorders. Detailed data can be found in the compatibility table available in the DOWNLOADABLE FILES tab.

All camera stream resolutions are supported by NVRs with firmware version 1.4.10 or higher.

aluminium, white, fully cable managed wall mount bracket in-set included , IK10 impact rating enclosure type: 4H-B

| Power Supply          | 12 VDC, PoE (IEEE 802.3af, Klasa 3)                              |
|-----------------------|------------------------------------------------------------------|
| Surge protection      | TVS 4000 V                                                       |
| Power Consumption     | 4 W, 6.5 W (IR illuminator on), 7 W (white light illuminator on) |
| Operating Temperature | -30°C ~ 60°C                                                     |
| Humidity              | max. 95%, relative (non-condensing)                              |