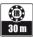

#### **KEY FEATURES**

- Resolution: 6 MPX
- •Lens: fixed focal, f=2.8 mm/F1.6
- •Human/Vehicle Object Classification •D/N function IR cut filter
- •Video content analysis based on Deep Learning
- microSD card support
- •WDR with double scan sensor
- •Min. Illumination from 0.008 lx
- •IR LED, range up to 30 m •white LED illuminator, range up to 30 m