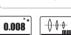

#### **KEY FEATURES**

- Resolution: 6 MPX
- •Lens: fixed focal, f=2.8 mm/F1.6
- •Human/Vehicle Object Classification •D/N function IR cut filter
- •Video content analysis based on Deep Learning
- microSD card support
- •WDR with double scan sensor
- •Min. Illumination from 0.008 lx
- •IR LED, range up to 30 m •white LED illuminator, range up to 30 m