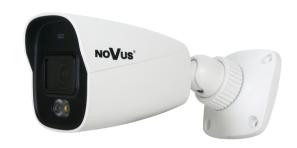

## 6 MPX Bullet IP Camera with white light and IR illuminator

NVIP-6H-6201/WL

#### **KEY FEATURES**

- Resolution: 6 MPX
- •Lens: fixed focal, f=2.8 mm/F1.6
- •Human/Vehicle Object Classification •D/N function IR cut filter
- •Video content analysis based on Deep Learning
- microSD card support
- •WDR with double scan sensor
- •Min. Illumination from 0.008 lx
- •IR LED, range up to 30 m •white LED illuminator, range up to 30 m