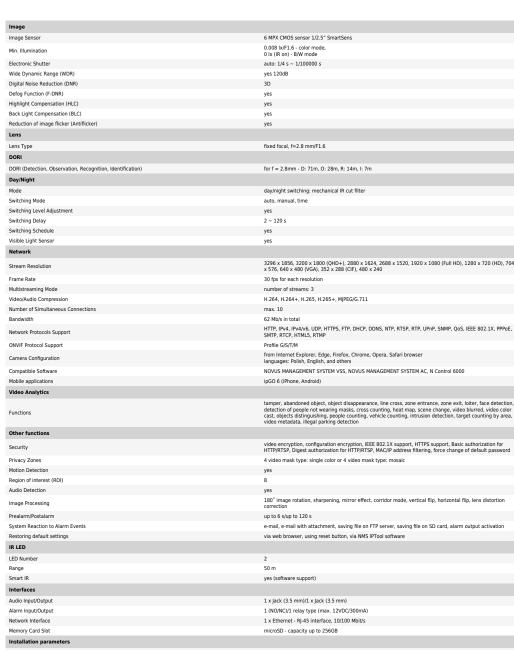

#### FUNCTIONS

### **KEY FEATURES**

- •Resolution: 6 MPX
- Lens: fixed focal, f=2.8 mm/F1.6
- MicroSD card support
- •D/N function IR cut filter
- •Video content analysis based on Deep
- Learning
  •microSD card support
- •WDR with double scan sensor
- •two-way audio •Min. Illumination: 0.008 lx (0 lx, IR on)
- •IR LED, range up to 50 m