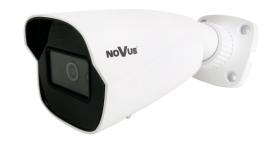

# 6 MPX IP Camera with video content analysis based on **Deep Learning**

NVIP-6H-6511/F

### **KEY FEATURES**

- •Resolution: 6 MPX
- Lens: fixed focal, f=2.8 mm/F1.6
- MicroSD card support
- •D/N function IR cut filter
- •Video content analysis based on Deep
- Learning
  •microSD card support
- •WDR with double scan sensor
- •two-way audio •Min. Illumination: 0.008 lx (0 lx, IR on)
- •IR LED, range up to 50 m