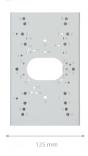

## DIMENSIONS

|   | Туре            | pole mount adapter                                                                                                                                                  |
|---|-----------------|---------------------------------------------------------------------------------------------------------------------------------------------------------------------|
|   | Application     | selected models of 4000 IP series cameras (a detailed list of compatible cameras and other products can be found on the website in the file in the "Downloads" tab) |
|   | Material        | adapter: steel, fixing bands: stainless steel                                                                                                                       |
|   | Color           | white                                                                                                                                                               |
|   | Load Capacity   | 10 kg                                                                                                                                                               |
|   | Dimensions (mm) | 125 (W) x 200 (H) $\phi$ range = 130 $\sim$ 160                                                                                                                     |
| 3 | Weight          | 1 kg                                                                                                                                                                |
| > |                 |                                                                                                                                                                     |