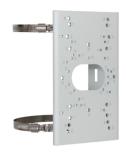

## Pole mount adapter

NVB-4000PA

## DIMENSIONS

|   | Туре            | pole mount adapter                                                                                                                                                  |
|---|-----------------|---------------------------------------------------------------------------------------------------------------------------------------------------------------------|
|   | Application     | selected models of 4000 IP series cameras (a detailed list of compatible cameras and other products can be found on the website in the file in the "Downloads" tab) |
|   | Material        | adapter: steel, fixing bands: stainless steel                                                                                                                       |
|   | Color           | white                                                                                                                                                               |
|   | Load Capacity   | 10 kg                                                                                                                                                               |
|   | Dimensions (mm) | 125 (W) x 200 (H) $\phi$ range = 130 $\sim$ 160                                                                                                                     |
| 3 | Weight          | 1 kg                                                                                                                                                                |
| > |                 |                                                                                                                                                                     |