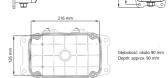

## DIMENSIONS

| Туре            | wall mount adapter, indoor/outdoor                                                                                                                                                |
|-----------------|-----------------------------------------------------------------------------------------------------------------------------------------------------------------------------------|
| Application     | 4000, 6000 and 8000 series speed dome cameras (a detailed list of compatible cameras and other products is available on the website, in the file in the "Downloadable Files" tab) |
| Material        | aluminium                                                                                                                                                                         |
| Color           | white                                                                                                                                                                             |
| Load Capacity   | 15 kg                                                                                                                                                                             |
| Dimensions (mm) | 170 (W) x 388 (H) x 278 (L)                                                                                                                                                       |
| Weight          | 2.5 kg                                                                                                                                                                            |
|                 |                                                                                                                                                                                   |