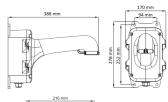

## DIMENSIONS

| Туре            | wall mount adapter, indoor/outdoor                                                                                                                                                |
|-----------------|-----------------------------------------------------------------------------------------------------------------------------------------------------------------------------------|
| Application     | 4000, 6000 and 8000 series speed dome cameras (a detailed list of compatible cameras and other products is available on the website, in the file in the "Downloadable Files" tab) |
| Material        | aluminium                                                                                                                                                                         |
| Color           | white                                                                                                                                                                             |
| Load Capacity   | 15 kg                                                                                                                                                                             |
| Dimensions (mm) | 170 (W) x 388 (H) x 278 (L)                                                                                                                                                       |
| Weight          | 2.5 kg                                                                                                                                                                            |
|                 |                                                                                                                                                                                   |