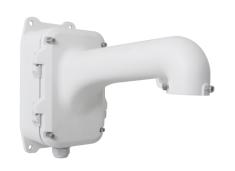

## Wall mount bracket indoor/outdoor

NVB-SD6500JB

## DIMENSIONS

| Туре            | wall mount adapter, indoor/outdoor                                                                                                                                                |
|-----------------|-----------------------------------------------------------------------------------------------------------------------------------------------------------------------------------|
| Application     | 4000, 6000 and 8000 series speed dome cameras (a detailed list of compatible cameras and other products is available on the website, in the file in the "Downloadable Files" tab) |
| Material        | aluminium                                                                                                                                                                         |
| Color           | white                                                                                                                                                                             |
| Load Capacity   | 15 kg                                                                                                                                                                             |
| Dimensions (mm) | 170 (W) x 388 (H) x 278 (L)                                                                                                                                                       |
| Weight          | 2.5 kg                                                                                                                                                                            |
|                 |                                                                                                                                                                                   |