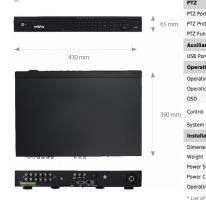

#### FUNCTIONS

COMPLIANCE

B-Viewer Compatible

Operation Mode

System Diagnostic Installation parameters

Dimensions (mm)

Power Consumption

Power Supply

OSD

Video

### DIMENSIONS

|    | Monitor Output                      | main (split screen, full screen, sequence): 1 x HDMI, 1 x VGA, 1 x BNC, spot (full screen, sequence): 1 x BNC                                              |
|----|-------------------------------------|------------------------------------------------------------------------------------------------------------------------------------------------------------|
|    | Audio                               |                                                                                                                                                            |
|    | Audio Input/Output                  | 4 x RCA/1 x RCA                                                                                                                                            |
|    | Recording                           |                                                                                                                                                            |
|    | Compression                         | H.264                                                                                                                                                      |
| -  | Recording Speed                     | 200 fps (960 x 576),<br>200 fps (720 x 576),<br>200 fps (720 x 288),<br>200 fps (360 x 288)                                                                |
|    | Recording Mode                      | time-lapse, triggered by: REC/PANIC button, alarm input, motion detection                                                                                  |
|    | Schedule                            | individual settings for: each camera, each day of the week, configuration with an accuracy of: 60 min, possibility of combining individual recording modes |
|    | Prealarm/Postalarm                  | up to 30 s/up to 5 min                                                                                                                                     |
|    | Playback                            |                                                                                                                                                            |
|    | Playback Speed                      | 200 fps (25 fps per channel)                                                                                                                               |
|    | Recorded Data Search                | by date/time, events                                                                                                                                       |
|    | Backup                              |                                                                                                                                                            |
|    | Backup Methods                      | DVD (option), USB port (HDD or Flash memory), network                                                                                                      |
|    | Backup File Format                  | AVI, DAT                                                                                                                                                   |
|    | Storage                             |                                                                                                                                                            |
|    | Internal storage                    | available mount: 2 x HDD 3.5" SATA (without DVD-RW) *                                                                                                      |
|    | Total Capacity                      | 8 TB                                                                                                                                                       |
|    | DVD-RW                              | 1 x SATA (option)                                                                                                                                          |
|    | Alarm                               |                                                                                                                                                            |
|    | Alarm Input/Output                  | 8/1 relay type                                                                                                                                             |
|    | Motion Detection                    | 22 x 15 grid, individual settings of sensitivity                                                                                                           |
|    | System Reaction to Alarm Events     | buzzer, e-mail, alarm output activation, screen message, recording activation                                                                              |
|    | Network                             |                                                                                                                                                            |
|    | Network Interface                   | 1 x Ethernet - RJ-45 interface, 10/100 Mbit/s                                                                                                              |
|    | PC/MAC Software                     | B-Viewer, CMS, NMS, Internet Explorer/-                                                                                                                    |
|    | Mobile applications                 | SuperLivePro (iPhone, Android), SuperLiveHD (iPhone, Android)                                                                                              |
|    | Max. Number of Connections with DVR | 7 (live monitoring: 5, playback: 1, configuration: 1)                                                                                                      |
|    | PTZ                                 |                                                                                                                                                            |
|    | PTZ Ports                           | 1 x RS-485                                                                                                                                                 |
| nm | PTZ Protocols                       | N-Control, Pelco-D, Pelco-P, others                                                                                                                        |
|    | PTZ Functions                       | pan/tilt/zoom, preset commands, patterns, tours, auto-scans                                                                                                |
|    | Auxiliary Interfaces                |                                                                                                                                                            |
|    | USB Ports                           | 2 x USB 2.0                                                                                                                                                |
|    | Operating system                    |                                                                                                                                                            |
|    | Operating System                    | Linux                                                                                                                                                      |

languages: Polish, English, Russian, others

12 VDC (100 ~ 240 VAC/12 VDC PSU in-set included)

automatic control of: HDDs

430 (W) x 65 (H) x 390 (D)

40 W (with 2 HDDs)

front panel, PC mouse and IR remote controller (in-set included), network, NV-KBD70, NV-KBD50, NV-KBD30 keyboards